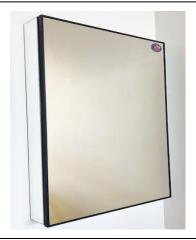

#### **FEATURES:**

- ONE 21X36" FULLY MIRRORED DOOR FRAMED IN ¼" WIDE METALIKA NARROW FINISH.
- FOUR ADJUSTABLE 3/8" THICK HIGH POLISHED GLASS SHELVES. BEHIND DOORS.
- INFINITELY ADJUSTABLE SHELVING WITH LOCKDOWN MECHANISM (NO HOLES IN CABINET).
- 165-DEGREE PROPRIETARY SOFT CLOSE HEAVY DUTY HINGES.
- MUST SPECIFY LEFT OR RIGHT HINGED DOOR.
- FULL GASKET BEHIND DOOR.
- HIGH RESOLUTION SILVER PLATE GLASS MIRRORS FRONT, BACK OF DOOR AND BACK WALL.
- BACK WALL MIRROR FULLY SEALED.
- PACKED IN FOUR WALL (FOLDED DOUBLE WALL) CORRUGATION.