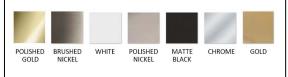

#### **DOOR FINISHES:**

**OVERALL SIZE DIMENSION:** 21" WIDE X 36" HIGH X 6 5/8" DEEP

**ROUGH OPENING DIMENSION:** 20 3/8" WIDE X 35 3/8" HIGH X 5 1/2"

DEEP

**DOOR THICKNESS: 13/16"** 